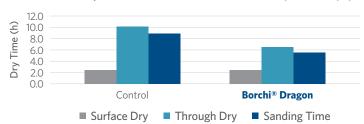

## **Great Storage Stability**

Loss of Dry (50°C, 2 Weeks) - GB/T 1728 Filter Paper & Sandpaper