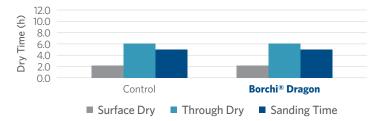

## **Good Drying Performance**

(23°C, 50% R. H.) - GB/T 1728 Filter Paper & Sandpaper