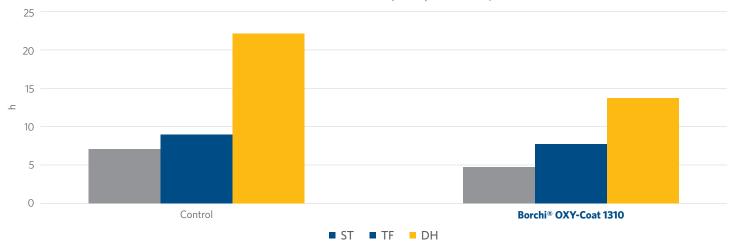

### **Dry Time**

Standard Conditions (23°C / 50% R.H.)

ST - Set to Touch: the paint starts to dry

TF - Tack-Free: the paint is ruptured by the ball

DH - Dry Hard: the paint is no longer marked by the ball