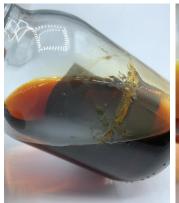

### **Better Storage Stability Performance**

no gel particles, no skin - after 2 weeks at 40°C in the oven

Control

**Borchi® OXY-Coat 1310** 