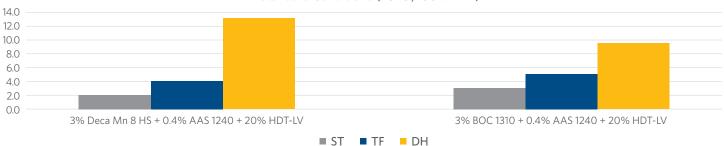

### **Faster Dry Hard Time**

Standard Conditions (23°C / 50% R.H.)

ST - Set to Touch: the paint starts to dry

TF - Tack-Free: the paint is ruptured by the ball

DH - Dry Hard: the paint is no longer marked by the ball