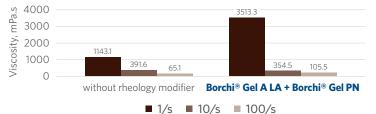

Material             | Function                     | Supplier     | Dosage |
| Dispercoll® C 84     | Resin                        | Covestro     | 100.0  |
| DI Water             | Solvent                      | Milliken lab | 1.0    |
| Borchi® Gel A LA     | Rheology Modifier            | Milliken     | 2.0    |
| Borchi® Gel PN       | Zr Complex Rheology Modifier | Milliken     | 0.5    |
| Total                |                              |              | 103.5  |

#### **Process**

- 1. Pre-Mix Borchi® Gel A LA and DI water
- Add pre-mixed Borchi® Gel A LA slowly to resin and adjust speed to 2000 rpm, stir for 20 minutes
- **3.** Add Borchi® Gel PN slowly and stir for 20 minutes



**Low Shear Stress** ~2000 rpm





PU rheology additive

Borchi® Gel A LA

## **Good Viscosity**



### **Good Storage Stability**

50°C, 7 Day





without rheology modifier

Borchi® Gel A LA + Borchi® Gel PN



For more information, please reach us at borchers.com/contact

PLEASE NOTE: As each customer's use of our product may be different, information we provide, including without limitation, recommendations, test results, samples, care/labeling/processing instructions or marketing advice, is provided in good faith but without warrant and without accepting any responsibility/liability. Each customer must test and be responsible for its own specific use, further processing, labeling, marketing, etc. All sales are exclusively subject to our standard terms of sale posted at www.millisen.com/terms (all actional/different terms are rejected) unless explicitly agreed otherwise in a signed